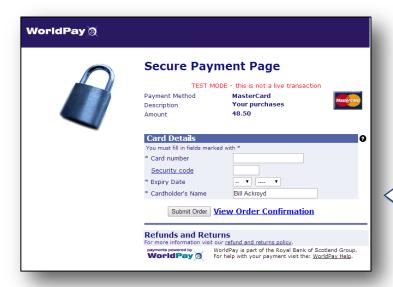

4. Enter your card details and click on **submit order** 

You will receive an email confirming your purchase. (Remember to check your spam/junk email folder).

If you need help with the system or for further enquiries please contact the School Office at your child's school.