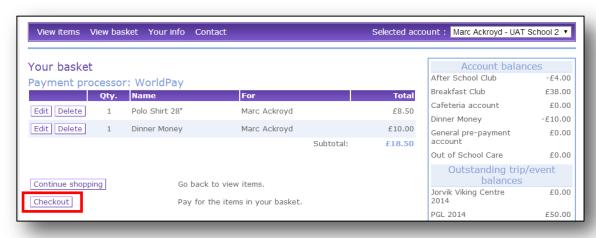

## How do I go to the checkout?

2. Check the items in your basket, edit if necessary and click on **Checkout** 

3. Enter your payment contact information and click on **Process** payment

**NB** The payment page may look different to this example if your child's school uses a local authority payment gateway.