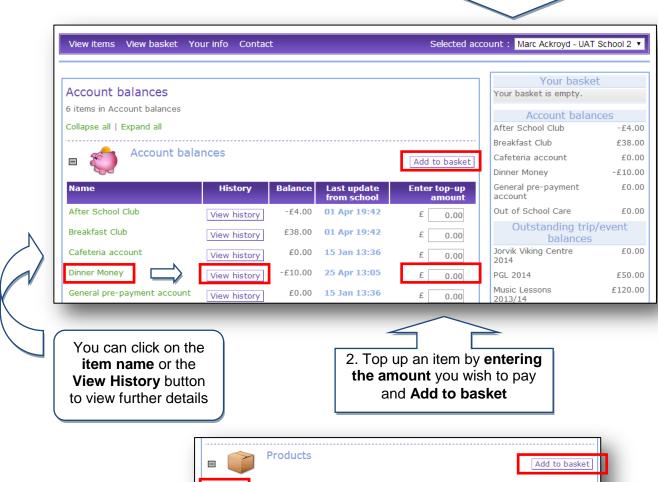

### How do I add items to my basket?

**Important**: you must register before you can purchase an item online. Your school will provide you with a letter explaining the registration process.

 Load your Internet browser and login to your account and select the pupil you wish to make a purchase for

3. If it's a product you want to purchase choose the quantity and Add to basket

olo Shirt 24' 8.50 £ 0 🔻 Polo Shirt 26' Polo Shirt 28" 8.50 £ 0.00 8.50 0.00 Polo Shirt 32" 0.00 8.50 Polo Shirt 34" 9.50 0.00 Polo Shirt 36

Your items will now be added to your basket