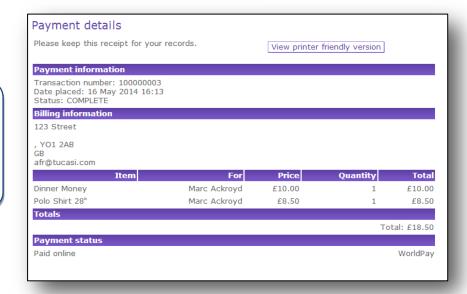

## How do I go to the checkout?

2. Check the items in your basket, edit if necessary and click on **Checkout** 

3. Enter your payment contact information and click on **Process** payment

**NB** The payment page may look different to this example if your child's school uses a local authority payment gateway.

4. Enter your card details and click on **submit order** 

You will receive an email confirming your purchase. (Remember to check your spam/junk email folder).

If you need help with the system or for further enquiries please contact the School Office at your child's school.