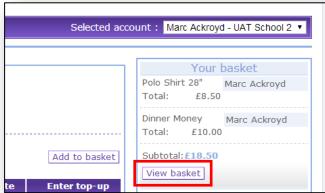

3. If it's a product you want to purchase choose the quantity and Add to basket

olo Shirt 24' 8.50 £ 0 🔻 Polo Shirt 26' Polo Shirt 28" 8.50 £ 0.00 8.50 0.00 Polo Shirt 32" 0.00 8.50 Polo Shirt 34" 9.50 0.00 Polo Shirt 36

Your items will now be added to your basket