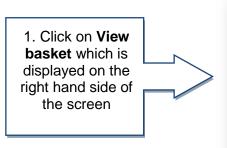

## How do I go to the checkout?

2. Check the items in your basket, edit if necessary and click on **Checkout** 

3. Enter your payment contact information and click on **Process** payment

**NB** The payment page may look different to this example if your child's school uses a local authority payment gateway.