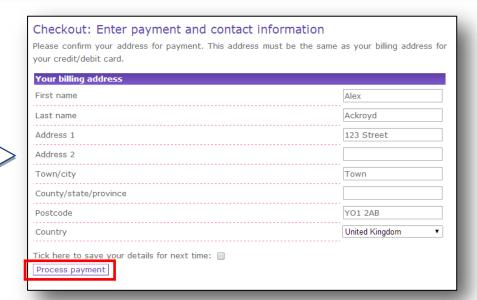

## How do I go to the checkout?

2. Check the items in your basket, edit if necessary and click on **Checkout** 

3. Enter your payment contact information and click on **Process** payment

**NB** The payment page may look different to this example if your child's school uses a local authority payment gateway.