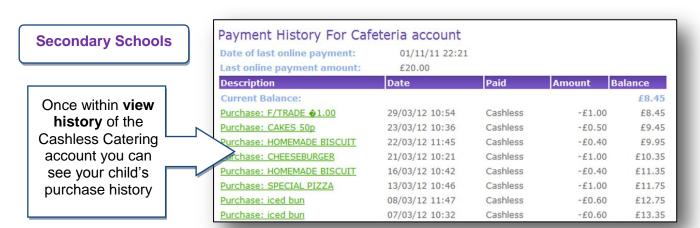

# **Quick Reference Guide Online Payments - Checkout**

#### Schools Cash Office

Income Administration Software

### How do I add items to my basket?

**Important**: you must register before you can purchase an item online. Your school will provide you with a letter explaining the registration process.

 Load your Internet browser and login to your account and select the pupil you wish to make a purchase for



3. If it's a product you want to purchase choose the quantity and Add to basket

olo Shirt 24' 8.50 £ 0 🔻 Polo Shirt 26' Polo Shirt 28" 8.50 £ 0.00 8.50 0.00 Polo Shirt 32" 0.00 8.50 Polo Shirt 34" 9.50 0.00 Polo Shirt 36

Your items will now be added to your basket

## How do I view my child's school dinner history?





## How do I go to the checkout?





2. Check the items in your basket, edit if necessary and click on **Checkout** 





3. Enter your payment contact information and click on **Process** payment





**NB** The payment page may look different to this example if your child's school uses a local authority payment gateway.

4. Enter your card details and click on **submit order** 

You will receive an email confirming your purchase. (Remember to check your spam/junk email folder).



If you need help with the system or for further enquiries please contact the School Office at your child's school.

If you have any questions please also refer to **See our frequently asked questions** link on the online payments login screen.