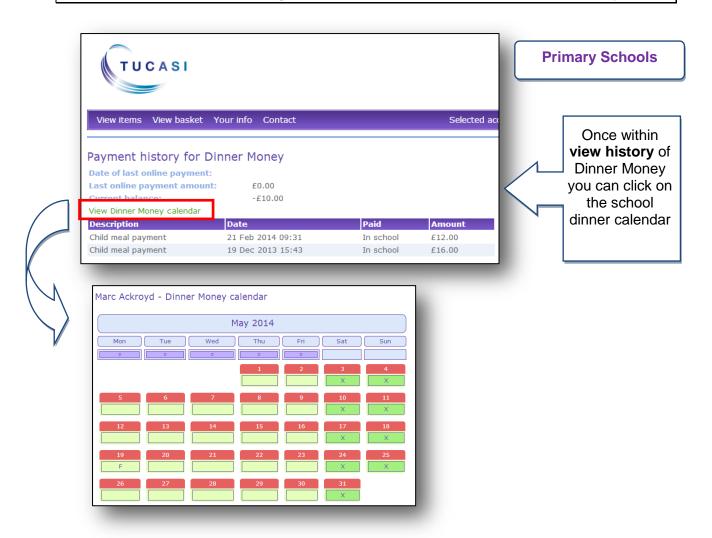

# **Quick Reference Guide Online Payments - Checkout**

#### Schools Cash Office

Income Administration Software

### How do I add items to my basket?

**Important**: you must register before you can purchase an item online. Your school will provide you with a letter explaining the registration process.

 Load your Internet browser and login to your account and select the pupil you wish to make a purchase for



3. If it's a product you want to purchase choose the quantity and Add to basket

olo Shirt 24' 8.50 £ 0 🔻 Polo Shirt 26' Polo Shirt 28" 8.50 £ 0.00 8.50 0.00 Polo Shirt 32" 0.00 8.50 Polo Shirt 34" 9.50 0.00 Polo Shirt 36

Your items will now be added to your basket

## How do I view my child's school dinner history?





## How do I go to the checkout?





2. Check the items in your basket, edit if necessary and click on **Checkout** 





3. Enter your payment contact information and click on **Process** payment





**NB** The payment page may look different to this example if your child's school uses a local authority payment gateway.

4. Enter your card details and click on **submit order** 

You will receive an email confirming your purchase. (Remember to check your spam/junk email folder).



If you need help with the system or for further enquiries please contact the School Office at your child's school.

If you have any questions please also refer to **See our frequently asked questions** link on the online payments login screen.