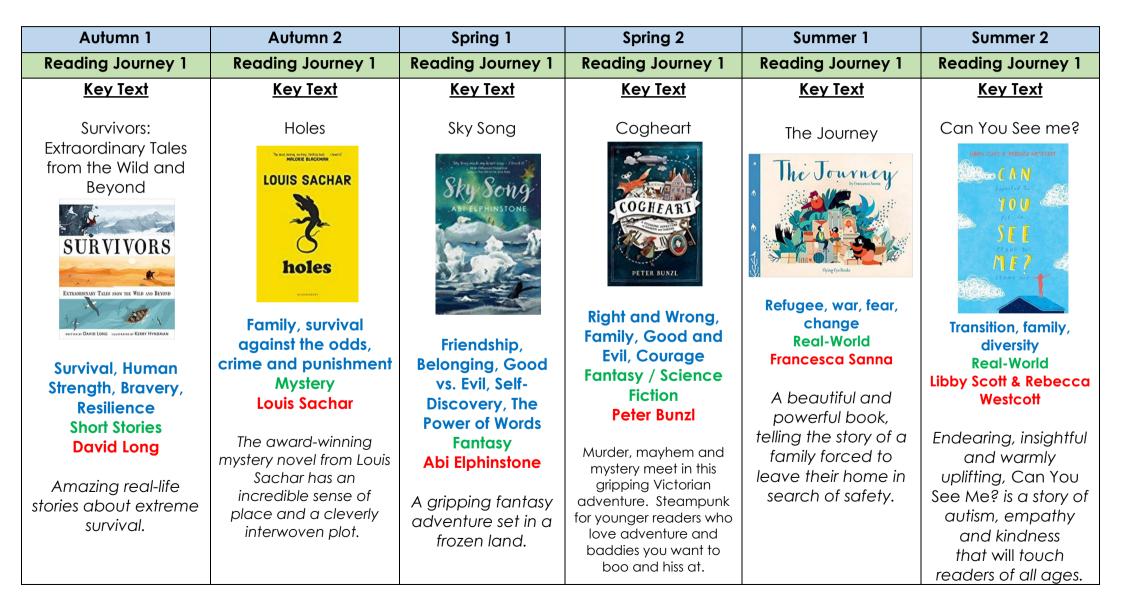

## **Kings Worthy Primary School**

Year 6 Whole Class Reading Overview

Theme

Genre

Author

| Reading Journey 2                                                                                                                                                                                                            | Reading Journey 2 | Reading Journey 2 | Reading Journey 2 | Reading Journey 2                                                                      | Reading Journey 2 |
|------------------------------------------------------------------------------------------------------------------------------------------------------------------------------------------------------------------------------|-------------------|-------------------|-------------------|----------------------------------------------------------------------------------------|-------------------|
| Reading Journey 2<br><u>Key Text</u><br>The Arrival                                                                                                                                                                          | Reading Journey 2 | Reading Journey 2 | Reading Journey 2 | Reading Journey 2<br>Key Text<br>The Red Tree                                          | Reading Journey 2 |
| <ul> <li>Belonging, Migration,<br/>Solitude, Refugee<br/>Wordless Graphic<br/>Novel<br/>Shaun Tan</li> <li>A compelling wordless<br/>graphic novel that<br/>focuses on themes of<br/>belonging and<br/>migration.</li> </ul> |                   |                   |                   | THE RED TREE<br>Anxiety, Mental<br>Health Issues, Hope<br>Fantasy / Fable<br>Shaun Tan |                   |